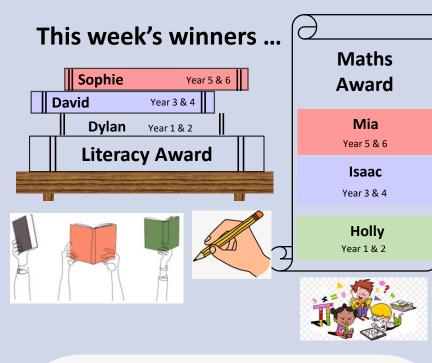

## Moor Row Community Primary School

Learning for life



Date : Friday 28<sup>th</sup> March

# Welcome to our Newsletter



### Head teacher's message

Dear Parents / Carers,

#### EXCITING NEWS!

A big thank you to everyone involved in raising money, applying for grants, planning and parents for supporting Money Angel Events. We have done it – we have enough funds approx.  $\pm 12\ 000$  to begin work on our school community garden.

Thank you to Mrs. Heywood for having the vision and working closely with members of the Money Angels and Graham (our chair of Governors). Without them this would not have been possible.

The builders are now being commissioned and we should start to see the community garden come to life during the Summer Term.

The following are planned:

- Reading Area
- Music wall
- Community Library
- Vegetable and herd gardens
- Willow Den and tunnel

Kind Regards Jacqui Beavis – Headteacher